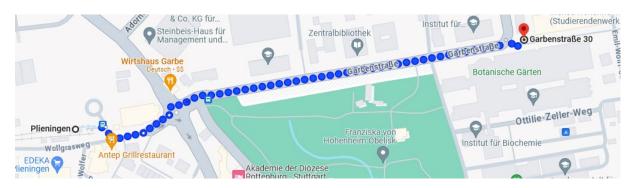

If you scroll down on the website you find connections between your departure and arrival site.

To come to the University of Hohenheim you have to get off either at the metro station Plieningen (U3) or at the bus stops "Universität Hohenheim" or "Plieningen Garbe".