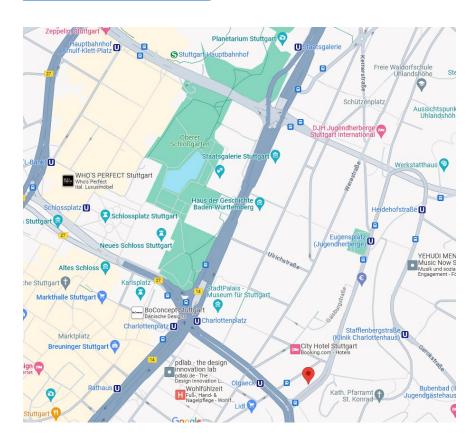

# **Alex 30 Hostel**

Alexanderstraße 30 70184 Stuttgart

https://alex30-hostel.de/en/

### → From Stuttgart Hauptbahnhof (main station) to the Alex 30 Hostel

- Take the U6 direction Flughafen/Messe or U5 Leinfelden Bf or U7 Ostfildern or U12
  Dürrlewang
- Get off at Olgaeck
- After getting off, walk 50m uphill, then turn left into Alexanderstrasse. After 30m you will reach the hostel on the left side of the street.