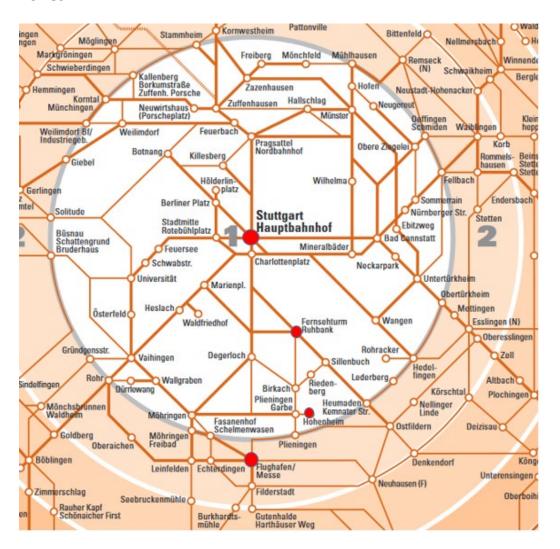

# **Transport - general information**

The website of the "Verkehrsverbund Stuttgart" is <a href="http://en.vvs.de/home/">http://en.vvs.de/home/</a>

Here you find the timetables of the metro and of all buses and trains in the region of Stuttgart and in the surrounding districts of Böblingen, Esslingen, Ludwigsburg and Rems-Murr District.

If you scroll down on the website you find connections between your departure and arrival site.

To come to the University of Hohenheim you have to get off either at the metro station Plieningen (U3) or at the bus stops "Universität Hohenheim" or "Plieningen Garbe".

Zones: if you cross the border of the zones, you'll have to buy a ticket for two Zones

#### Examples:

- you travel from the airport *Flughafen/Messe* (Zone 2) to *Hauptbahnhof* (Zone 1) you will need a ticket for two zones
- you travel from the main station (Stuttgart Hauptbahnhof) to Plieningen Garbe you'll need a ticket for one zone

### **Zones**