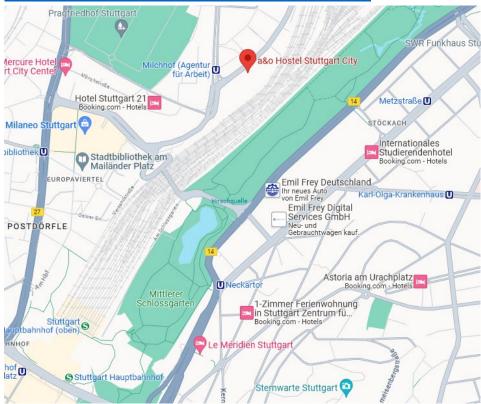

# **a&o Hostels Stuttgart City**

Rosensteinstraße 14/16

70191 Stuttgart

https://www.aohostels.com/de/stuttgart/stuttgart-city/

### →From Stuttgart Hauptbahnhof (main station) to a&o hostels

- Take the U12 direction Remseck
- Get off at Milchhof