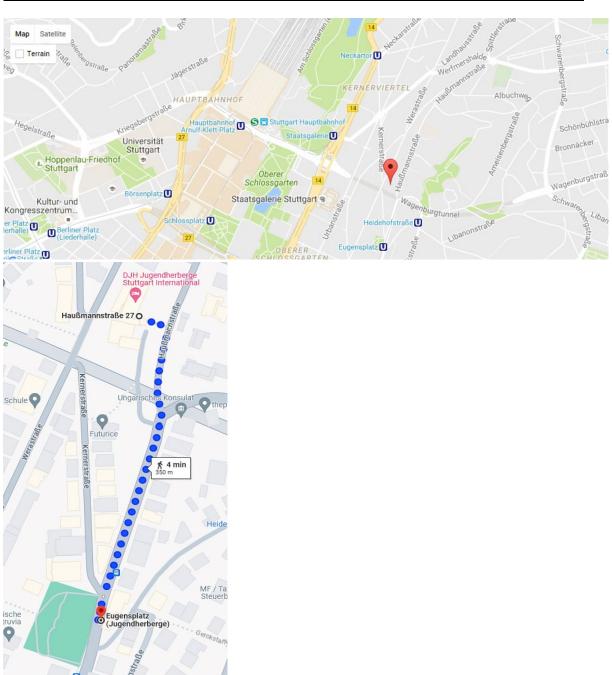

# Youth Hostel Stuttgart - DJH Jugendherberge Stuttgart International

Haußmannstraße 27 70188 Stuttgart

http://www.jugendherberge.de/en/youth-hostels/stuttgart%20international112/Portrait

# → From Stuttgart airport to Youth Hostel Stuttgart International

Take one of the following options:

- S2 direction Schorndorf
- Get off at Hauptbahnhof (main station)
- Take the U15 direction Ruhbank (Fernsehturm)
- Get off at Eugensplatz
- From there follow the tracks / Haussmannstraße in the direction of travel uphill until the street bends to the right. There you go left and you'll find the hostel's entrance on the left side

# → From Stuttgart Hauptbahnhof (main station) to Youth Hostel Stuttgart

- Take the U15 direction Ruhbank (Fernsehturm)
- Get off at Eugensplatz
- From there follow the tracks / Haussmannstraße in the direction of travel uphill until the street bends to the right. There you go left and you'll find the hostel's entrance on the left side